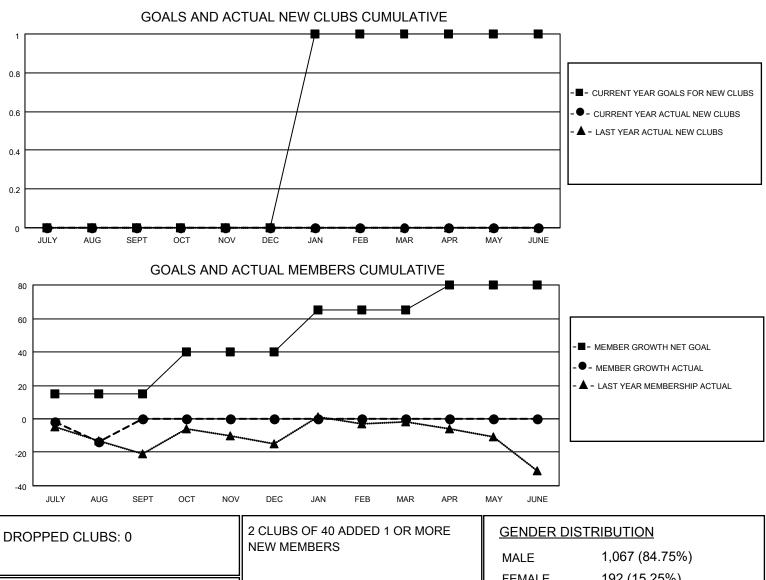

## LOCATION ONTARIO

District A 2

Results as of: 8/31/2020

| Clubs                 |               |           |               | Members               |                        |                         |                                                    |  |  |
|-----------------------|---------------|-----------|---------------|-----------------------|------------------------|-------------------------|----------------------------------------------------|--|--|
| RESULTS FOR 2020-2021 |               |           |               | RESULTS FOR 2020-2021 |                        |                         |                                                    |  |  |
| QUARTER               | NEW CLUB GOAL | NEW CLUBS | DROPPED CLUBS | QUARTER               | BER GROWTH NET<br>GOAL | MEMBER GROWTH<br>ACTUAL | DROPPED<br>MEMBERS ACTUAL<br>(including transfers) |  |  |
| JULY/AUG/SEPT         | 0             | 0         | 0             | JULY/AUG/SEPT         | 15                     | 5                       | 17                                                 |  |  |
| OCT/NOV/DEC           | 0             | 0         | 0             | OCT/NOV/DEC           | 25                     | 0                       | 0                                                  |  |  |
| JAN/FEB/MAR           | 1             | 0         | 0             | JAN/FEB/MAR           | 25                     | 0                       | 0                                                  |  |  |
| APR/MAY/JUNE          | 0             | 0         | 0             | APR/MAY/JUNE          | 15                     | 0                       | 0                                                  |  |  |